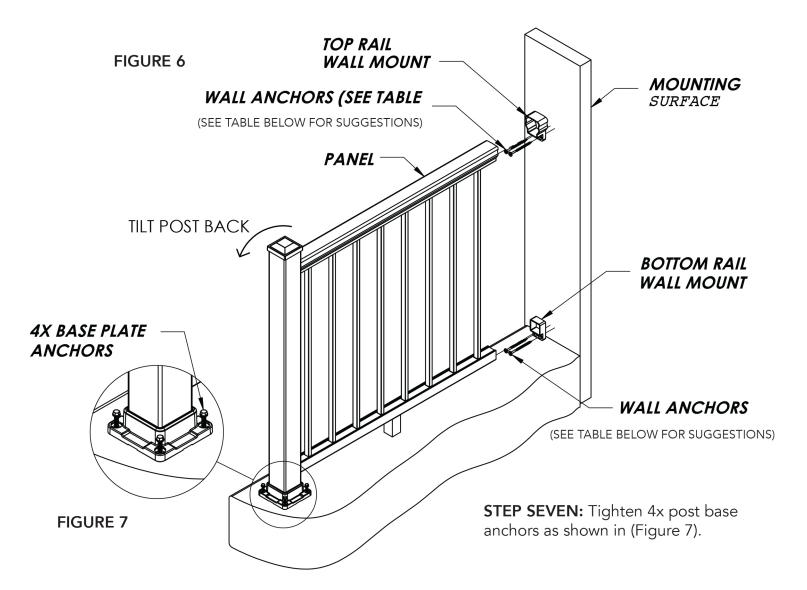

**STEP TWO:** Attach panel to post with standard method using straight clips and tek screws (Figure 2&3).

**STEP THREE:** Attach top rail and bottom snap to panel (Figure 4).

**STEP FIVE:** Tilt post back to slide top rail wall mount and bottom rail wall mount onto panel. (Figure 6)

**STEP SIX:** Attach wall mounts to mounting surface using wall anchors. (Figure 6) (SEE TABLE BELOW FOR SUGGESTIONS)

| WALL MOUNT ANCHOR SUGGESTIONS |                                   |         |
|-------------------------------|-----------------------------------|---------|
| SUBSTRATE                     | DESCRIPTION                       | SKU     |
| CONCRETE/BLOCK/BRICK          | 5/16" X 3" TAPCON CONCRETE ANCHOR | 2327303 |
| WOOD                          | 5/16" X 4" GRK RSS EXTERIOR SCREW | 2300231 |