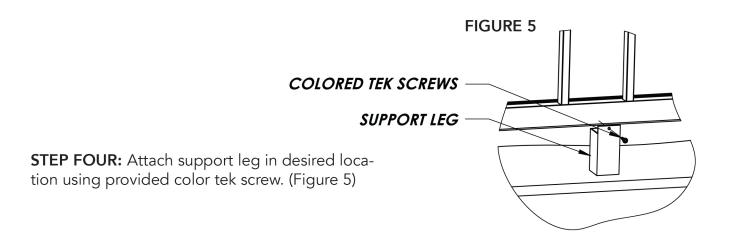

**STEP TWO:** Attach panel to post with standard method using straight clips and tek screws (Figure 2&3).

**STEP THREE:** Attach top rail and bottom snap to panel (Figure 4).



**STEP FIVE:** Tilt post back to slide top rail wall mount and bottom rail wall mount onto panel. (Figure 6)

**STEP SIX:** Attach wall mounts to mounting surface using wall anchors. (Figure 6) (SEE TABLE BELOW FOR SUGGESTIONS)



| WALL MOUNT ANCHOR SUGGESTIONS |                                   |         |
|-------------------------------|-----------------------------------|---------|
| SUBSTRATE                     | DESCRIPTION                       | SKU     |
| CONCRETE/BLOCK/BRICK          | 5/16" X 3" TAPCON CONCRETE ANCHOR | 2327303 |
| WOOD                          | 5/16" X 4" GRK RSS EXTERIOR SCREW | 2300231 |