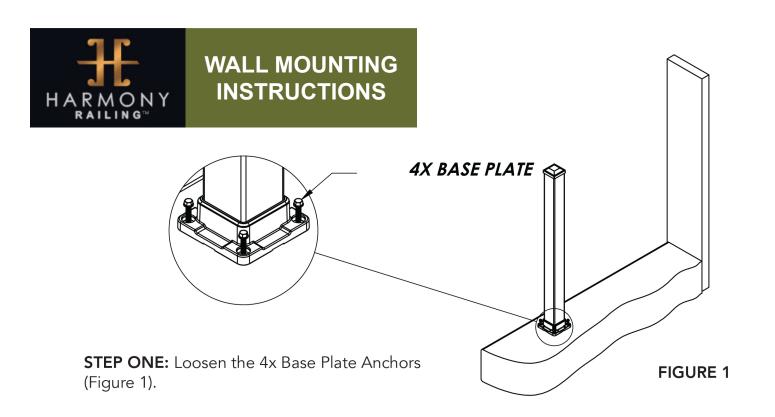

**STEP TWO:** Attach panel to post with standard method using straight clips and tek screws (Figure 2&3).

**STEP THREE:** Attach top rail and bottom snap to panel (Figure 4).

**STEP FIVE:** Tilt post back to slide top rail wall mount and bottom rail wall mount onto panel. (Figure 6)