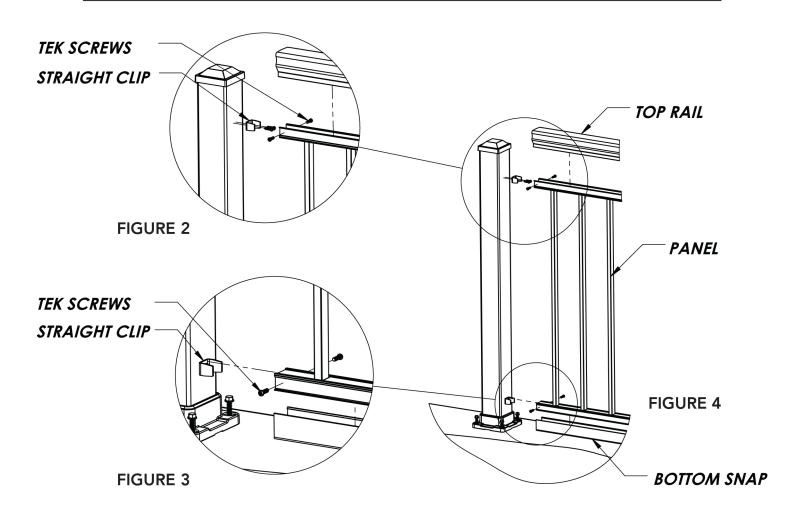

**STEP TWO:** Attach panel to post with standard method using straight clips and tek screws (Figure 2&3).

**STEP THREE:** Attach top rail and bottom snap to panel (Figure 4).

**STEP FIVE:** Tilt post back to slide top rail wall mount and bottom rail wall mount onto panel. (Figure 6)